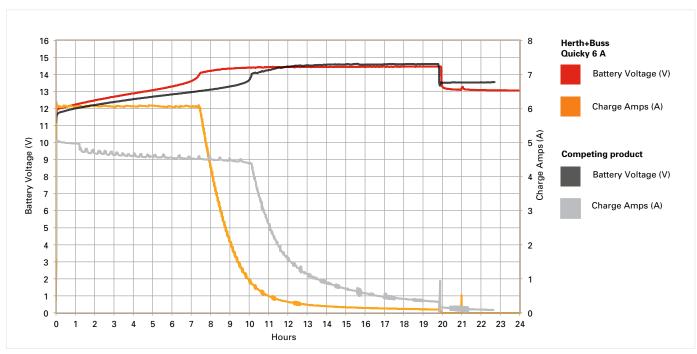

MULTI-STAGE CHARGING Faster, more intelligent, safer.

The Quicky 6 A only takes around 7.5 hours to more or less fully charge a battery, whereas the competing model needs about 10 hours. And so charging is much faster with the Quicky 6 A. (68 Ah/12 V battery)